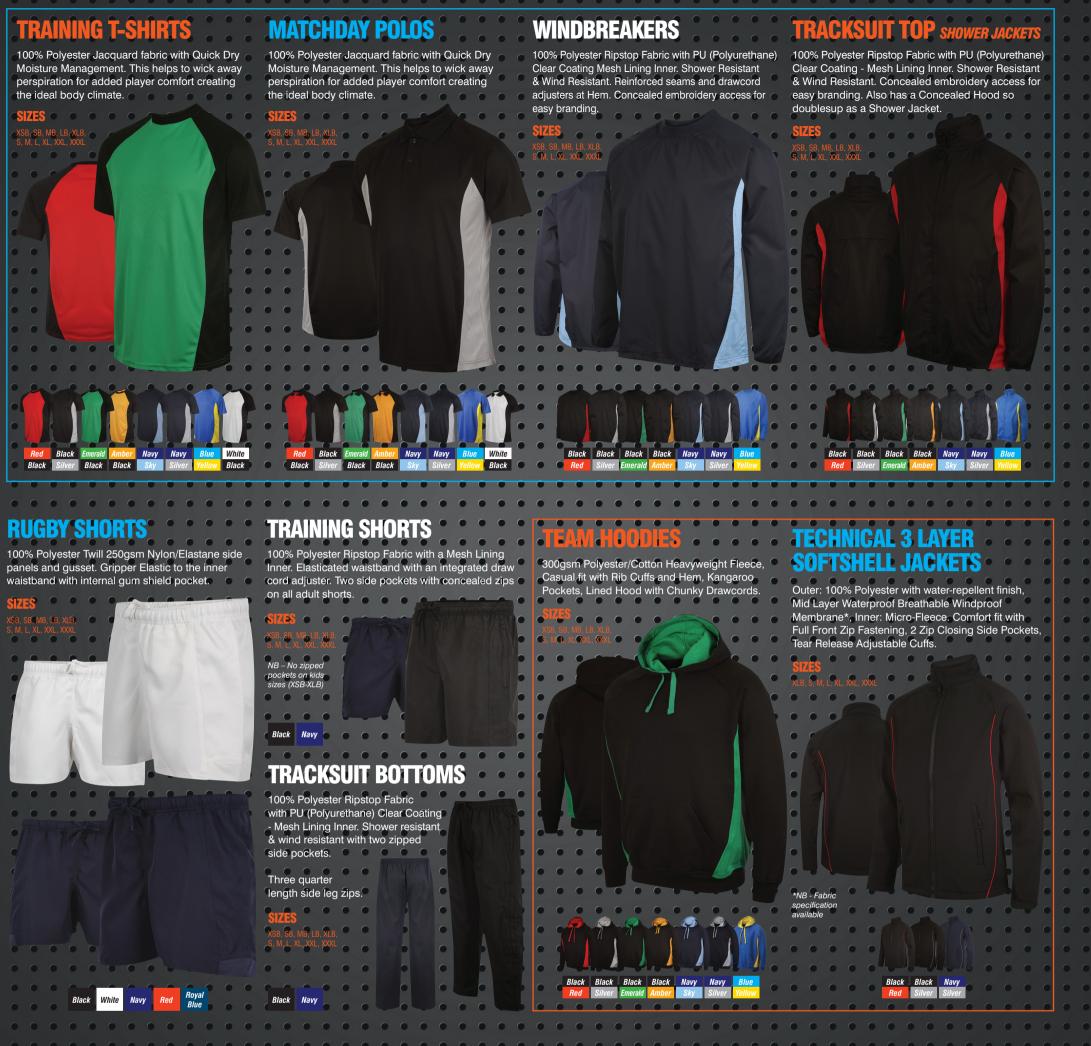

### **STADIUM JACKET**

- 100% Polyester Ripstop, Wind resistant finished, Quilted lining, 3/4 length,
- 2 side zipped pockets,

0

0 0

0 0

Adjustable velcro cuffs,

## **COAT**

100% Polyester Ripstop, Wind resistant finished, Quilted lining, <sup>3</sup>/<sub>4</sub> length, 2 side zipped pockets, Adjustable veloro cuffs, Concealed inner lining - ideal for embroidery.

The Sub Coat comes in dual sizes only

Navy Silver

A well designed range of cricket basics, including long and short sleeved playing shirts, a long and short sleeved jumper and trousers.

CRICKET KIT

A Quick Dry Moisture Management System helps to wick away perspiration to keep players cool on hot summer days. This range is suitable for all ages and abilities. Please get in touch to order in time for the upcoming season.

> NB - The long sleeved cricket shirt and cricket jumper are only available in adult sizes (S-XXL)