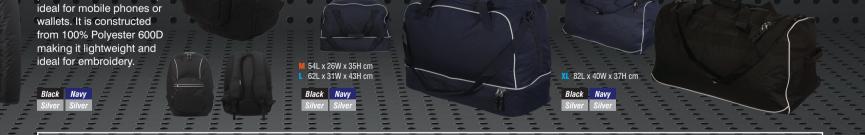

#### CKP

Adjustable shoulder straps, grab handle and zipped pockets on either side with 25 litre capacity. Zipped pocket on one of the straps.

# **PLAYERS HOLDAL**I

100% Polyester 600D. Main compartment with separate zipped bottom compartment for extra storage. Adjustable shoulder straps make it easy to carry on the move.

## **X-LARGE TEAM KIT BAGS**

100% Polyester 600D. Extra large main compartment with hard base. Handles to each end with adjustable shoulder strap making it easy to carry on the move.

C

Concealed inner lining - ideal for embroidery.

SIZES

Black Navy Silver Silver