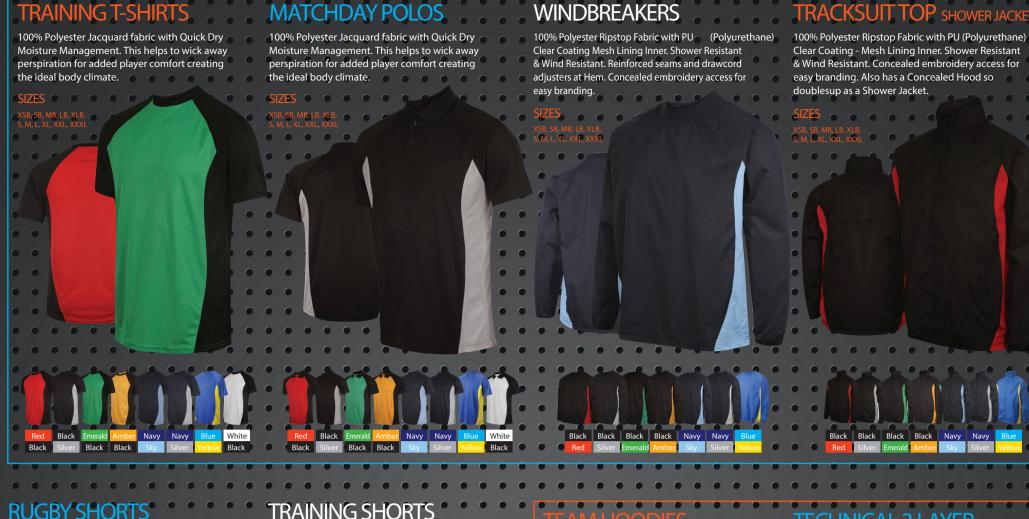

100% Polyester Ripstop Fabric with a Mesh Lining Inner. Elasticated waistband with an integrated draw cord adjuster. Two side pockets with concealed zips



100% Polyester Ripstop Fabric with PU (Polyurethane) Clear Coating - Mesh Lining Inner. Shower resistant & wind resistant with two zipped sidé poćkets.

Three quarter length side leg zips. 🔍

300gsm Polyester/Cotton Heavyweight Fleece, Casual fit with Rib Cuffs and Hem, Kangaroo Pockets, Lined Hood with Chunky Drawcords



Outer: 100% Polyester with water-repellent finish Mid Layer Waterproof Breathable Windproof Membrane\*, Inner: Micro-Fleece. Comfort fit with Full Front Zip Fastening, 2 Zip Closing Side Pockets, Tear Release Adjustable Cuffs.



. .

# STADIUM JACKET

100% Polyester Ripstop, Wind resistant finished, Quilted li