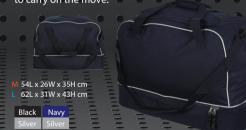

Black Navy

100% Polyester 600D. Main compartment with separate zipped bottom compartment for extra storage. Adjustable shoulder straps make it easy to carry on the move.