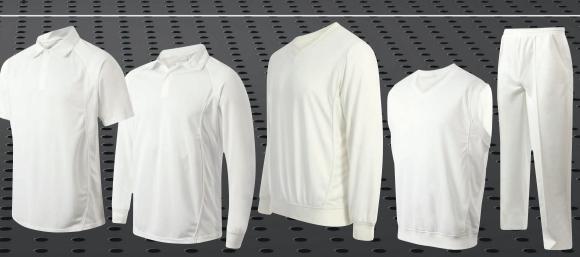

### CRICKET KIT:

A well designed range of cricket basics, including long and short sleeved playing shirts, a long and short sleeved jumper and trousers.

A Quick Dry Moisture Management System helps to wick away perspiration to keep players cool on hot summer days. This range is suitable for all ages and abilities. Please get in touch to order in time for the upcoming season.

NB - The long sleeved cricket shirt and cricket in adult sizes (S-XXL)