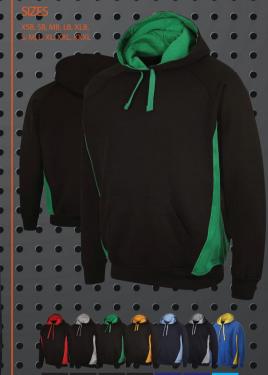

100% Polyester Ripstop Fabric with a Mesh Lining Inner. Elasticated waistband with an integrated draw cord adjuster. Two side pockets with concealed zips



100% Polyester Ripstop Fabric with PU (Polyurethane) Clear Coating - Mesh Lining Inner. Shower resistant & wind resistant with two zipped sidé poćkets.

Three quarter length side leg zips. 🔍

300gsm Polyester/Cotton Heavyweight Fleece, Casual fit with Rib Cuffs and Hem, Kangaroo Pockets, Lined Hood with Chunky Drawcords



Outer: 100% Polyester with water-repellent finish Mid Layer Waterproof Breathable Windproof Membrane\*, Inner: Micro-Fleece. Comfort fit with Full Front Zip Fastening, 2 Zip Closing Side Pockets, Tear Release Adjustable Cuffs.



. .

# STADIUM JACKET

100% Polyester Ripstop, Wind resistant finished, Quilted lining, 3/4 length, 2 side zipped pockets, Adjustable velcro cuffs, Concealed inner lining - ideal for embroidery.

Black Navy
Silver Silver

Adjustable shoulder straps, grab handle and zipped pockets on either side with 25 litre capacity. Zipped pocket on one of the straps, ideal for mobile phones or wallets. It is constructed from 100% Polyester 600D making it lightweight and ideal for embroidery.

Black Navy

100% Polyester 600D. Main compartment with separate zipped bottom compar