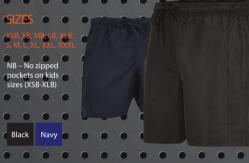

100% Polyester Ripstop Fabric with a Mesh Lining Inner. Elasticated waistband with an integrated draw cord adjuster. Two side pockets with concealed zips



100% Polyester Ripstop Fabric with PU (Polyurethane) Clear Coating - Mesh Lining Inner. Shower resistant & wind resistant with two zipped sidé poćkets.

Three quarter length side leg zips. 🔍

300gsm Polyester/Cotton Heavyweight Fleece, Casual fit with Rib Cuffs and Hem, Kangaroo Pockets, Lined Hood with Chunky Drawcords



Outer: 100% Polyester with water-repellent finish Mid Layer Waterproof Breathable Windproof Membrane\*, Inner: Micro-Fleece. Comfort fit with Full Front Zip Fastening, 2 Zip Closing Side Pockets, Tear Release Adjustable Cuffs.



. .

# STADIUM JACKET

100% Polyester Ripstop, Wind resistant finished, Quilted lining, 3/4 length, 2 side zipped pockets, Adjustable velcro cuffs, Concealed inner lining - ideal for embroidery.

Black Navy
Silver Silver

Adjustable shoulder s