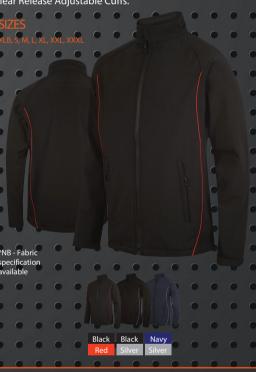

Three quarter length side leg zips. 🔍

300gsm Polyester/Cotton Heavyweight Fleece, Casual fit with Rib Cuffs and Hem, Kangaroo Pockets, Lined Hood with Chunky Drawcords

Outer: 100% Polyester with water-repellent finish Mid Layer Waterproof Breathable Windproof Membrane\*, Inner: Micro-Fleece. Comfort fit with Full Front Zip Fastening, 2 Zip Closing Side Pockets, Tear Release Adjustable Cuffs.