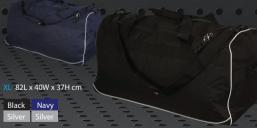

## X-LARGE TEAM KIT BAGS

100% Polyester 600D. Extra large main compartment with hard base. Handles to each end with adjustable shoulder strap making it easy to carry on the move.