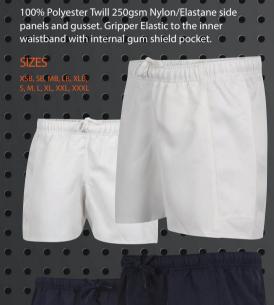

100% Polyester Ripstop Fabric with a Mesh Lining Inner. Elasticated waistband with an integrated draw cord adjuster. Two side pockets with concealed zips



100% Polyester Ripstop Fabric with PU (Polyurethane) Clear Coating - Mesh Lining Inner. Shower resistant & wind resistant with two zipped sidé poćkets.

Three quarter length side leg zips. 🔍

300gsm Polyester/Cotton Heavyweight Fleece, Casual fit with Rib Cuffs and Hem, Kangaroo Pockets, Lined Hood with Chunky Drawcords



Outer: 100% Polyester with water-repellent finish Mid Layer Waterproof Breathable Windproof Membrane\*, Inner: Micro-Fleece. Comfort fit with Full Front Zip Fastening, 2 Zip Closing Side Pockets, Tear Release Adjustable Cuffs.



. .

# STADIUM JACKET

100% Polyester Ripstop, Wind resistant finished, Quilted lini